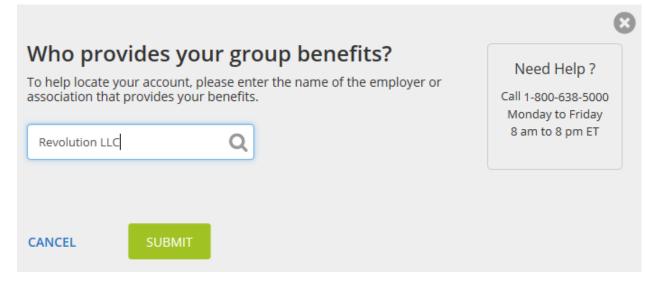

### Enter group name to add:

Here's the status of your account verification. You can view verified accounts through your My Accounts page.