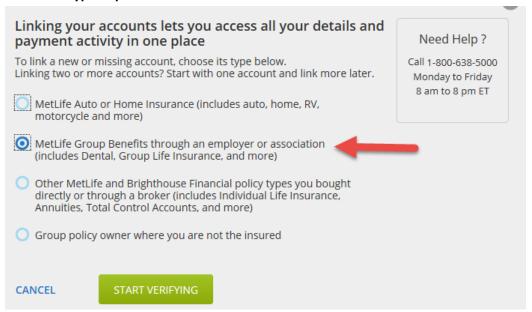

Step to take for linking group benefits.

# Click Don't see all your policies:



## Select the type of product to link:



### Enter group name to add:



Here's the status of your account verification. You can view verified accounts through your My Accounts page.

# Your MetLife Accounts

Revolution LLC

✓ Verified

#### Other Accounts

Do You have an account you don't see listed that you would like to link now? This can be done at any time from your MYAccounts page.

I HAVE AN ACCOUNT THAT ISN'T LISTED HERE

NEXT

Need Help Registering?

Call 1-866-363-8669 Monday to Friday 8 am to 11 pm ET

# Privacy | Terms of Services

© 2019 MetLife Services and Solutions, LLC L0918508397[exp0920][All States][DC,GU,MP,PR,VI]